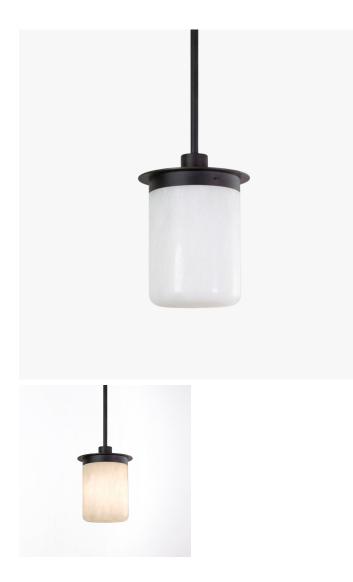

## CALLIOPE PENDANT MEDIUM

COLLECTION GARNIER & LINKER

DESIGNER **GUILLAUME GARNIER & FLORENT LINKER** 

DESCRIPTION CALLIOPE collection highlights alabaster inside a patinated brass structure. It comes in pendants in various sizes.

MATERIALS Alabaster, Patinated Brass

COLOURS White Alabaster, White Alabaster with Brown Veins

FINISHES Light Bronze, Dark Bronze, Blackened Bronze, Black Matt

CERTIFICATIONS Please enquire. Contact us

DIMENSIONS Diameter: 6.30" (16cm) Height: 10.24" (26cm)

ADDITIONAL DETAILS Canopy Dimensions: Ø4.7 x H3.7 (Ø12cm x H9.5cm) Height specification to be confirmed Lamping: E26 LED bulb included Colour Temperature: 2700K