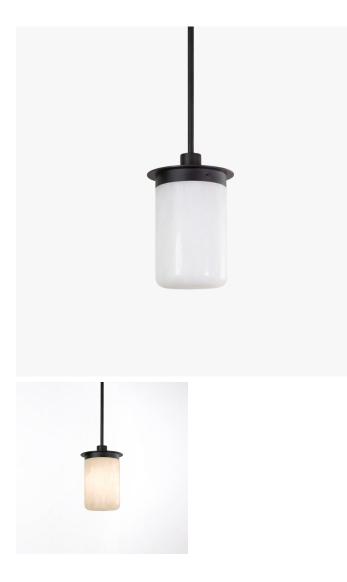

## CALLIOPE PENDANT LARGE

COLLECTION GARNIER & LINKER

DESIGNER **GUILLAUME GARNIER & FLORENT LINKER** 

DESCRIPTION CALLIOPE collection highlights alabaster inside a patinated brass structure. It comes in pendants in various sizes.

MATERIALS Alabaster, Patinated Brass

COLOURS White Alabaster, White Alabaster with Brown Veins

FINISHES Light Bronze, Dark Bronze, Blackened Bronze, Black Matt

CERTIFICATIONS Please enquire. Contact us

DIMENSIONS Diameter: 7.87" (20cm) Height: 14.17" (36cm)

ADDITIONAL DETAILS Canopy Dimensions: Ø4.7 x H3.7 (Ø12cm x H9.5cm) Height specification to be confirmed Lamping: E26 LED bulb included Colour Temperature: 2700K