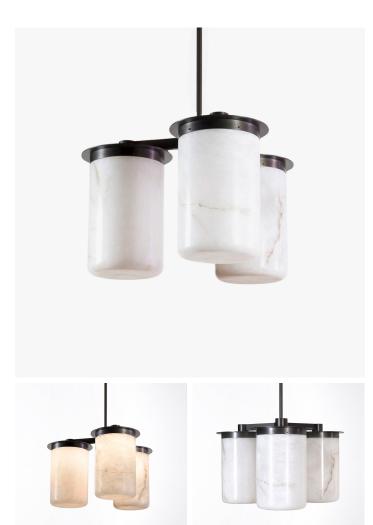

## CALLIOPE CHANDELIER

COLLECTION GARNIER & LINKER

DESIGNER **GUILLAUME GARNIER & FLORENT LINKER** 

DESCRIPTION CALLIOPE collection highlights alabaster inside a patinated brass structure. It comes in pendants in various sizes.

MATERIALS Alabaster, Patinated Brass

COLOURS White Alabaster, White Alabaster with Brown Veins

FINISHES Light Bronze, Dark Bronze, Blackened Bronze, Black Matt

CERTIFICATIONS Please enquire. Contact us

DIMENSIONS Diameter: 24.41" (62cm) Height: 14.17" (36cm)