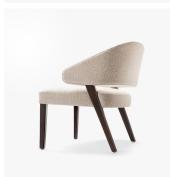

# **CAHN COCKTAIL LOUNGE - 205**

#### **MATERIALS**

Wood

#### **DIMENSIONS**

Width: 25.00" (63.5cm) Depth: 26.00" (66.04cm) Height: 28.50" (72.39cm) Seat Height: 17.50" (44.45cm) Arm Height: 22.50" (57.15cm)