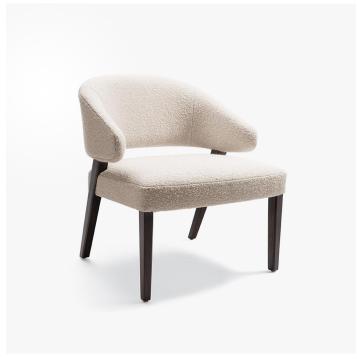

# **CAHN COCKTAIL LOUNGE - 205**

#### **MATERIALS**

Wood

#### **DIMENSIONS**

Width: 25.00" (63.5cm) Depth: 26.00" (66.04cm) Height: 28.50" (72.39cm) Seat Height: 17.50" (44.45cm) Arm Height: 22.50" (57.15cm)