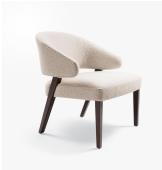

# **CAHN COCKTAIL LOUNGE - 205**

#### **MATERIALS**

Wood

#### **DIMENSIONS**

Width: 25.00" (63.5cm) Depth: 26.00" (66.04cm) Height: 28.50" (72.39cm) Seat Height: 17.50" (44.45cm) Arm Height: 22.50" (57.15cm)