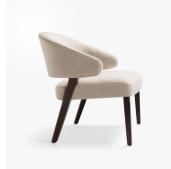

# **CAHN COCKTAIL LOUNGE - 205**

#### **MATERIALS**

Wood

#### **DIMENSIONS**

Width: 25.00" (63.5cm) Depth: 26.00" (66.04cm) Height: 28.50" (72.39cm) Seat Height: 17.50" (44.45cm) Arm Height: 22.50" (57.15cm)