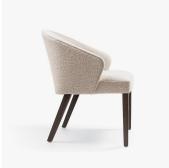

# CAHN CLOSED ARM CHAIR -202

#### DIMENSIONS

Width: 23.00" (58.42cm) Depth: 25.50" (64.77cm) Height: 30.50" (77.47cm) Seat Height: 19.00" (48.26cm) Arm Height: 23.50" (59.69cm)