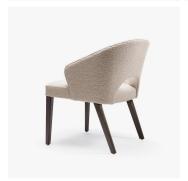

# CAHN CLOSED ARM CHAIR -202

#### DIMENSIONS

Width: 23.00" (58.42cm) Depth: 25.50" (64.77cm) Height: 30.50" (77.47cm) Seat Height: 19.00" (48.26cm) Arm Height: 23.50" (59.69cm)