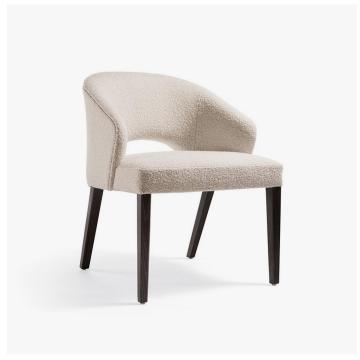

# CAHN CLOSED ARM CHAIR -202

#### MATERIALS

Wood

#### DIMENSIONS

Width: 23.00" (58.42cm) Depth: 25.50" (64.77cm) Height: 30.50" (77.47cm) Seat Height: 19.00" (48.26cm) Arm Height: 23.50" (59.69cm)