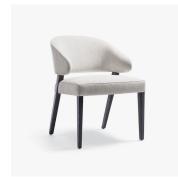

# **CAHN ARM CHAIR - 200**

#### **MATERIALS**

Wood

#### **DIMENSIONS**

Width: 23.00" (58.42cm) Depth: 25.50" (64.77cm) Height: 30.25" (76.835cm) Seat Height: 19.00" (48.26cm) Arm Height: 23.50" (59.69cm)