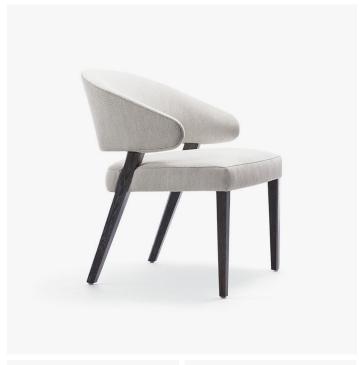

# **CAHN ARM CHAIR - 200**

#### **MATERIALS**

Wood

#### **DIMENSIONS**

Width: 23.00" (58.42cm) Depth: 25.50" (64.77cm) Height: 30.25" (76.835cm) Seat Height: 19.00" (48.26cm) Arm Height: 23.50" (59.69cm)