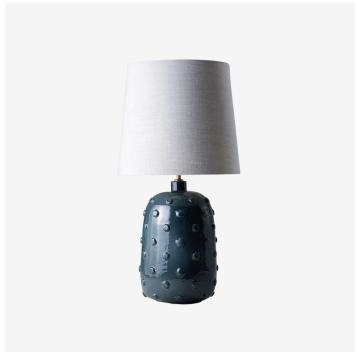

# **BUTTON LAMP LARGE - CLB54L**

#### DESCRIPTION

Inspired by ancient ceramics from Mesopotamia, the Button lamp is coated in a syrup of glaze scattered with irregular studs. Available in Large and Small in the following five colourways: Polar, Walnut, Tuscan, Lagoon and Chive.

## **DIMENSIONS**

Depth: 14.02" (35.6cm) Height: 28.35" (72cm)

## ADDITIONAL DETAILS

Shade: 14" Bongo

Lamping: 1 x 8W LED E26, A60/A19

Flex and Switch: Bronze lampholder and Brown flex with Brown

braided silk

Lamp is suitable for rodding and bolting on yachts