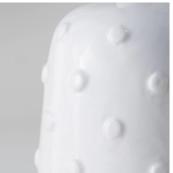

#### DESCRIPTION

Inspired by ancient ceramics from Mesopotamia, the Button lamp is coated in a syrup of glaze scattered with irregular studs. Available in Large and Small in the following five colourways: Polar, Walnut, Tuscan, Lagoon and Chive.