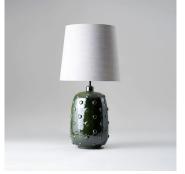

#### DESCRIPTION

Inspired by ancient ceramics from Mesopotamia, the Button lamp is coated in a syrup of glaze scattered with irregular studs. Available in Large and Small in the following five colourways: Polar, Walnut, Tuscan, Lagoon and Chive.

#### **FINISHES**

Polar, Walnut, Tuscan, Lagoon, Chive, Cranberry, Marshmallow