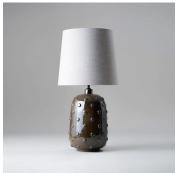

#### DESCRIPTION

Inspired by ancient ceramics from Mesopotamia, the Button lamp is coated in a syrup of glaze scattered with irregular studs. Available in Large and Small in the following five colourways: Polar, Walnut, Tuscan, Lagoon and Chive.

#### **FINISHES**

Polar, Walnut, Tuscan, Lagoon, Chive, Cranberry, Marshmallow