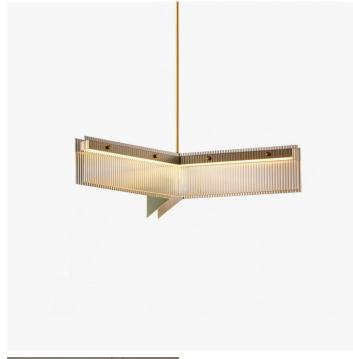

# **BUCKY VITRINE**

# DESCRIPTION

Inspired by Buckminster Fuller's geodesic dome, BUCKY explores natural geometry and industrial innovation. BUCKY is a striking pendant constructed from Brushed Aluminum or Brass with Glass. Designed to hang in clusters, BUCKY'S subtle channels of light become a beacon of warmth.

## MATERIALS

Metal, Glass

#### **FINISHES**

Brushed Aluminum, Brushed Brass

# DIMENSIONS

Diameter: 43.31" (110cm) Height: 7.87" (20cm)