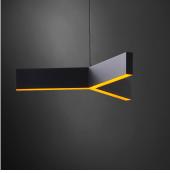

## DESCRIPTION

Inspired by Buckminster Fuller's geodesic dome, BUCKY explores natural geometry and industrial innovation. BUCKY is a striking pendant constructed from blackened steel and gold leaf. Designed to hang in clusters, BUCKY'S subtle channels of light become a beacon of warmth.

#### **FINISHES**

Powder Coat Matte Black with Gold Leaf

# DIMENSIONS

Width: 42.52" (108cm) Depth: 42.52" (108cm) Height: 5.91" (15cm)