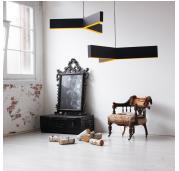

## DESCRIPTION

Inspired by Buckminster Fuller's geodesic dome, BUCKY explores natural geometry and industrial innovation. BUCKY is a striking pendant constructed from blackened steel and gold leaf. Designed to hang in clusters, BUCKY'S subtle channels of light become a beacon of warmth.

#### **FINISHES**

Powder Coat Matte Black with Gold Leaf