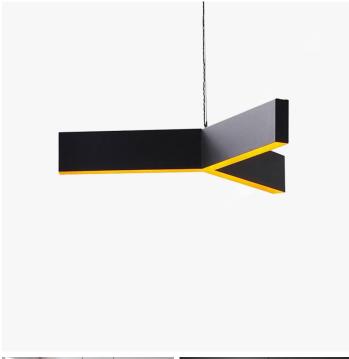

## DESCRIPTION

Inspired by Buckminster Fuller's geodesic dome, BUCKY explores natural geometry and industrial innovation. BUCKY is a striking pendant constructed from blackened steel and gold leaf. Designed to hang in clusters, BUCKY'S subtle channels of light become a beacon of warmth.

#### **FINISHES**

Powder Coat Matte Black with Gold Leaf

# DIMENSIONS

Width: 42.52" (108cm) Depth: 42.52" (108cm) Height: 5.91" (15cm)