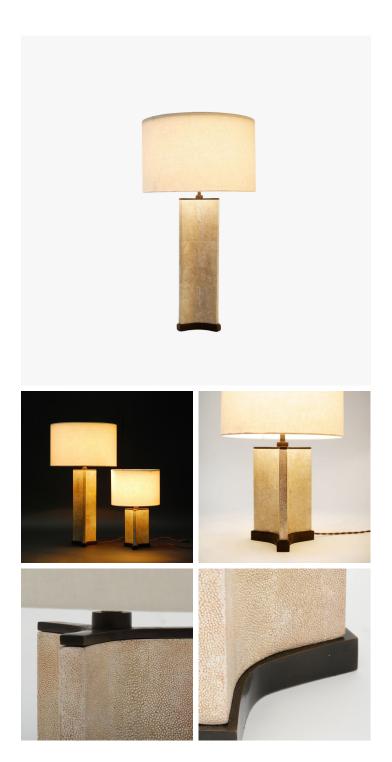

# **BRUNO TABLE LAMP**

MATERIALS Bronze, Shagreen

COLOURS Ivory Toray Shade

FINISHES Shagreen in Antique Silver Leaf with Antique Bronze Base

CERTIFICATIONS Please enquire. Contact us

## DIMENSIONS

SIZE 1 Width: 9.84" (25cm) Depth: 9.84" (25cm) Height: 15.75" (40cm)

#### SIZE 2

Width: 13.78" (35cm) Depth: 13.78" (35cm) Height: 25.39" (64.5cm)

### ADDITIONAL DETAILS

Each piece is made with natural material and handmade. Imperfections and variances in scale and look are expected.