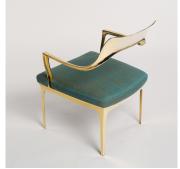

# **BRUDA CHAIR**

### **MATERIALS**

Bronze, Cushion

# FINISHES

Polished Gold Bronze with Marine Silk Seat Cushion

# DIMENSIONS

Width: 23.03" (58.5cm) Depth: 22.44" (57cm) Height: 29.13" (74cm)