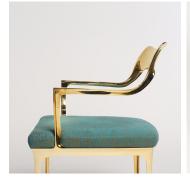

# **BRUDA CHAIR**

### **MATERIALS**

Bronze, Cushion

# FINISHES

Polished Gold Bronze with Marine Silk Seat Cushion

# DIMENSIONS

Width: 23.03" (58.5cm) Depth: 22.44" (57cm) Height: 29.13" (74cm)