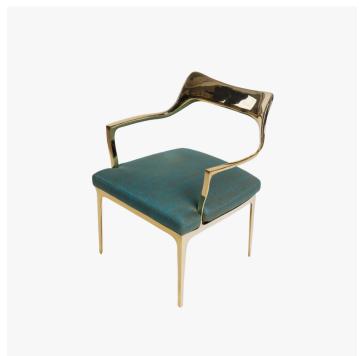

# **BRUDA CHAIR**

### **MATERIALS**

Bronze, Cushion

# FINISHES

Polished Gold Bronze with Marine Silk Seat Cushion

# DIMENSIONS

Width: 23.03" (58.5cm) Depth: 22.44" (57cm) Height: 29.13" (74cm)