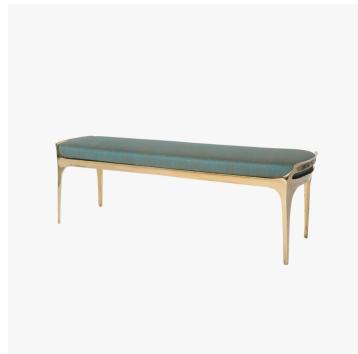

# **MATERIALS**

Bronze, Cushion

### FINISHES

Polished Gold Bronze with Marine Silk Seat Cushion

### DIMENSIONS

Width: 50.00" (127cm) Depth: 13.78" (35cm) Height: 16.14" (41cm)