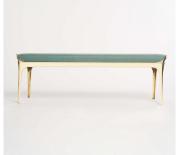

# **MATERIALS**

Bronze, Cushion

### FINISHES

Polished Gold Bronze with Marine Silk Seat Cushion

### DIMENSIONS

Width: 50.00" (127cm) Depth: 13.78" (35cm) Height: 16.14" (41cm)