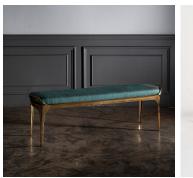

# **MATERIALS**

Bronze, Cushion

### FINISHES

Polished Gold Bronze with Marine Silk Seat Cushion

### DIMENSIONS

Width: 50.00" (127cm) Depth: 13.78" (35cm) Height: 16.14" (41cm)