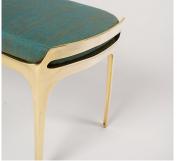

# **MATERIALS**

Bronze, Cushion

### FINISHES

Polished Gold Bronze with Marine Silk Seat Cushion

### DIMENSIONS

Width: 50.00" (127cm) Depth: 13.78" (35cm) Height: 16.14" (41cm)