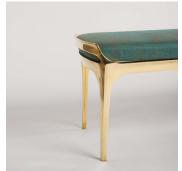

# **MATERIALS**

Bronze, Cushion

### FINISHES

Polished Gold Bronze with Marine Silk Seat Cushion

### DIMENSIONS

Width: 50.00" (127cm) Depth: 13.78" (35cm) Height: 16.14" (41cm)