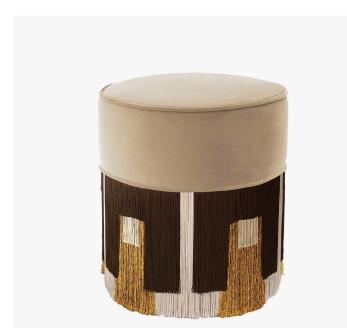

### DESCRIPTION

The Bouclè is characterized by a tri-dimensional surface given by soft and smooth little curls. which are very delicate to the touch and are all defined in natural colours. Okra like cumin, rust like African lands, green like olive groves of the Mediterranean, natural hues of the expanses of desert sand and the deep blue off Eastern nights with the sparks of the new lurex fringes defines this collection by Lorenza Bozzoli. The sturdy beech core is complemented by generous padding and silky cool-beige velvet upholstery, enlivened at the base by brown, beige, and golden fringes creating an eye-catching tribal-style pattern.