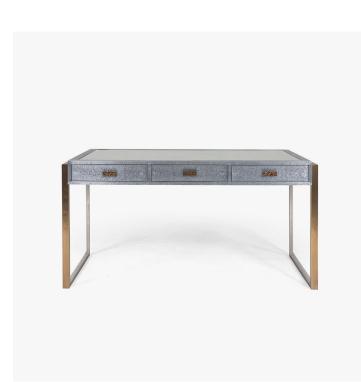

## **BROOKLYN DESK**

COLLECTION JULIAN CHICHESTER

DESIGNER JULIAN CHICHESTER

## DESCRIPTION

The Brooklyn Desk is finished in our innovative metal shagreen. The top is inset with eglomise, features three drawers, and is supported by brass wrapped rectangular legs inset with clear acrylic panels. Brass wrap is a hand-applied finish which is applied and beaten by hand. As a result, the finish is unique in both appearance and texture.

MATERIALS Metal, Glass, Shagreen

COLOURS Eglomise

FINISHES Faux Shagreen Brass, Faux Shagreen Zinc