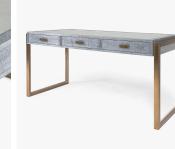

## **BROOKLYN DESK**

COLLECTION JULIAN CHICHESTER

DESIGNER JULIAN CHICHESTER

## DESCRIPTION

The Brooklyn Desk is finished in our innovative metal shagreen. The top is inset with eglomise, features three drawers, and is supported by brass wrapped rectangular legs inset with clear acrylic panels. Brass wrap is a hand-applied finish which is applied and beaten by hand. As a result, the finish is unique in both appearance and texture.

MATERIALS Metal, Glass, Shagreen

COLOURS Eglomise

FINISHES Faux Shagreen Brass, Faux Shagreen Zinc