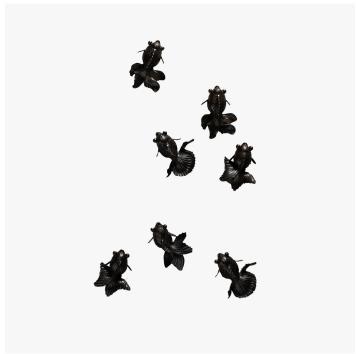

#### DESCRIPTION

The Goldfish comes in many forms. The Bronze Fantails were based on a Japanese painting of fish where the tails flowed out widely and serenely in the water.

## ADDITIONAL DETAILS

Each bronze piece is handmade. Imperfections and variances such as irregular textures and markings are expected.