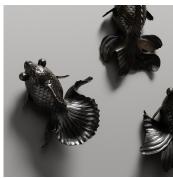

#### DESCRIPTION

The Goldfish comes in many forms. The Bronze Fantails were based on a Japanese painting of fish where the tails flowed out widely and serenely in the water.

## ADDITIONAL DETAILS

Each bronze piece is handmade. Imperfections and variances such as irregular textures and markings are expected.