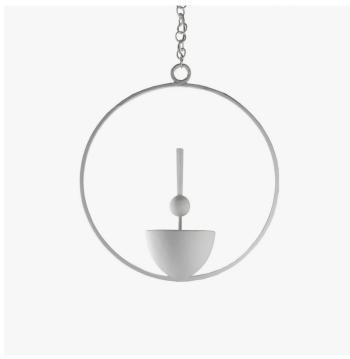

#### **DESCRIPTION**

The Bronte Pendant was designed by Gareth Devonald Smith to complement the Bronte Wall Light. Its lightly textured white surface absorbs the light and highlights the piece's soft curves.

#### MATERIALS

Steel, Cast Composite

#### **FINISHES**

Plaster White

### DIMENSIONS

Width: 31.50" (80.0cm) Depth: 10.83" (27.5cm) Height: 37.01" (94.0cm)