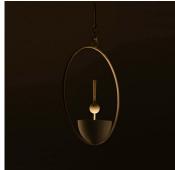

#### **DESCRIPTION**

The Bronte Pendant was designed by Gareth Devonald Smith to complement the Bronte Wall Light. Its lightly textured white surface absorbs the light and highlights the piece's soft curves.

#### MATERIALS

Steel, Cast Composite

#### **FINISHES**

Plaster White