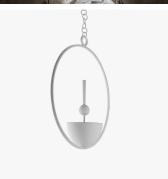

#### **DESCRIPTION**

The Bronte Pendant was designed by Gareth Devonald Smith to complement the Bronte Wall Light. Its lightly textured white surface absorbs the light and highlights the piece's soft curves.

#### MATERIALS

Steel, Cast Composite

#### **FINISHES**

Plaster White

### DIMENSIONS

Width: 31.50" (80.0cm) Depth: 10.83" (27.5cm) Height: 37.01" (94.0cm)