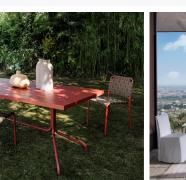

#### DESCRIPTION

The joy of outdoor entertaining articulated into lots of different forms: Brise tables suggest new ways of conceiving the outdoor table whether for large groups or close relatives and friends. The dining tables' bases are made of tubular stainless steel in the colours Oxido, Slate or Pearl. Table tops are available in perforated zinc-coated plates, in the colours Oxido, Slate or Pearl, or in concrete with decoration in grey or white.

MATERIALS Stainless Steel, Zinc Coated Plate

COLOURS Pearl, Oxido, Agate, Slate

### DIMENSIONS

SIZE 1 Width: 95.67" (243cm) Depth: 35.43" (90cm) Height: 29.13" (74cm)

SIZE 2 Width: 72.83" (185cm) Depth: 35.43" (90cm) Height: 29.13" (74cm)

SIZE 3

Width: 27.56" (70cm) Depth: 27.56" (70cm) Height: 29.13" (74cm)