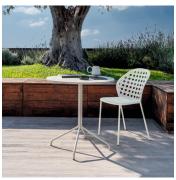

#### DESCRIPTION

The joy of outdoor entertaining articulated into lots of different forms: Brise tables suggest new ways of conceiving the outdoor table whether for large groups or close relatives and friends. The dining tables' bases are made of tubular stainless steel in the colours Oxido, Slate or Pearl. Table tops are available in perforated zinc-coated plates, in the colours Oxido, Slate or Pearl, or in concrete with decoration in grey or white.

MATERIALS Stainless Steel, Zinc Coated Plate

COLOURS Pearl, Oxido, Agate, Slate

SIZE 4 Diameter: 27.56" (70cm) Height: 29.13" (74cm)