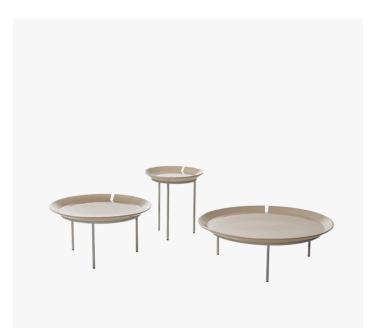

## BRISE COFFEE TABLE 53, 54, 56

COLLECTION GERVASONI

DESIGNER FRANCESCO BALZANO

## DIMENSIONS

SIZE 1 Diameter: 18.11" (46cm) Height: 20.08" (51cm)

SIZE 2 Diameter: 28.35" (72cm) Height: 17.32" (44cm)

SIZE 3 Diameter: 36.22" (92cm) Height: 12.20" (31cm)