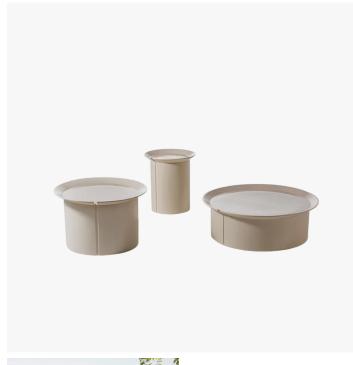

# BRISE COFFEE TABLE 43, 44, 46

## DESCRIPTION

Conviviality is the key of one of the collections by Federica Biasi. Brise, literally breeze, aims at taking us back to that pleasant sensation when a breeze makes the summer heat milder to enjoy moments of relaxation en plein air and, therefore, at accompanying happy and carefree moments. A lively collection, elegant and bubbly at the same time, calling to mind Art Nouveau, floral, defined by ornamental and decorative lines that are inspired by nature to harmonize with it.

## MATERIALS

Millgres

## SIZE 1

Diameter: 18.11" (46cm) Height: 20.08" (51cm)

## SIZE 2

Diameter: 28.35" (72cm) Height: 17.32" (44cm)

## SIZE 3

Diameter: 36.22" (92cm) Height: 12.20" (31cm)