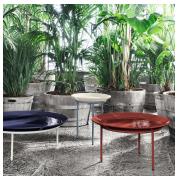

#### **DESCRIPTION**

The collection is made up of round tables with stainless steel bases in three colours: white, red and grey. Portable tops in Millgres available in various sizes and heights and in a palette of dynamic colours, where in addition to red and cream, there is also blue.

# COLOURS

White, Red, Blue Millgres