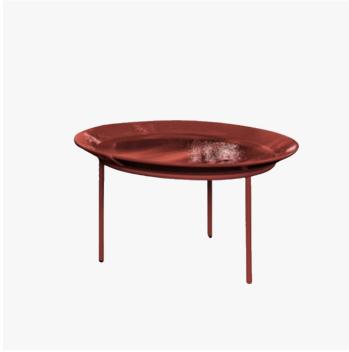

#### **DESCRIPTION**

The collection is made up of round tables with stainless steel bases in three colours: white, red and grey. Portable tops in Millgres available in various sizes and heights and in a palette of dynamic colours, where in addition to red and cream, there is also blue.

# COLOURS

White, Red, Blue Millgres

#### **FINISHES**

White, Red, Grey Lacquered Stainless Steel