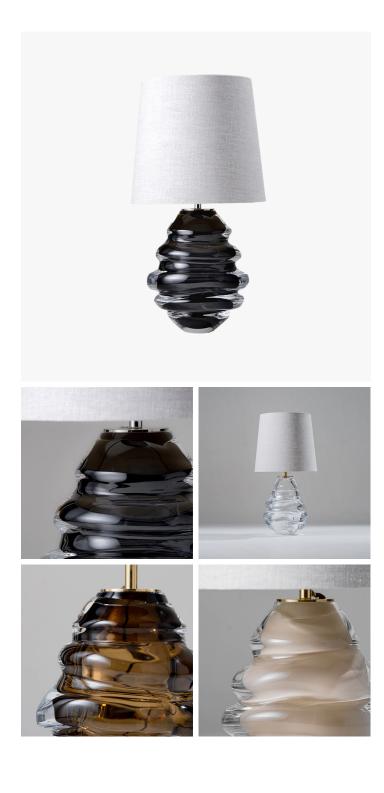

## **BRIONY TABLE LAMP - GLB96**

COLLECTION PORTA ROMANA

## DESCRIPTION

The Briony lamp is made from handblown glass. The centre coloured in either Charcoal, Cedar, Moth or Clear is then encapsulated in thickly layered rich folds of clear glass, to create an even greater sense of depth.

MATERIALS Blown Glass, Patinated Brass, Fabric

COLOURS Please enquire about available Porta Romana Shade Linings and Colours

FINISHES Clear, Charcoal, Cedar, Moth

CERTIFICATIONS This item is UL listed

DIMENSIONS Diameter: 8.94" (22.7cm) Height: 20.67" (52.5cm)