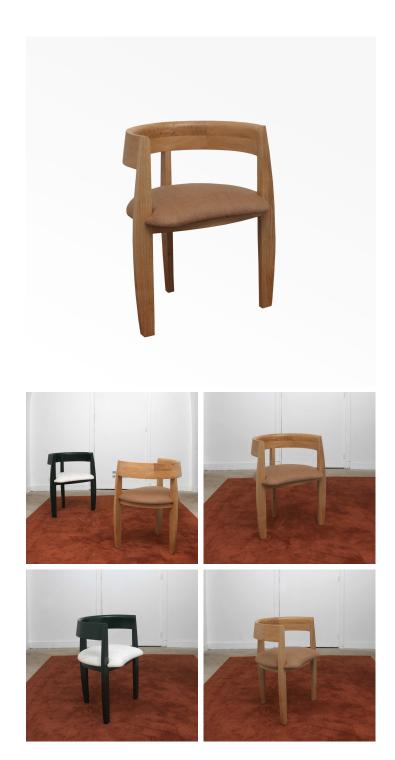

## **BRIDGE WOLF**

COLLECTION ECART INTERNATIONAL

DESCRIPTION

Bridge chair with oak structure. Seat and backrest in leathers her or fabric. Designed by Cecile Chenais & Laurent Maugoust

MATERIALS Fabric, Leather, Oak

FINISHES Natural, Brown, Wenge, Black, Pin Oak, Gray

DIMENSIONS Width: 21.26" (54cm) Depth: 19.29" (49cm) Height: 29.33" (74.5cm)

CUSTOMIZABLE This product is customizable. Please contact us to find out more about this product.