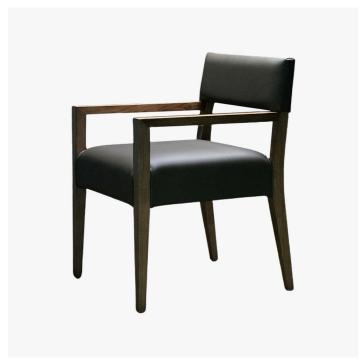

# **BRIDGE 1935**

#### **DESIGNER**

JEAN-MICHEL FRANK

## DESCRIPTION

Ecart Paris has become the French leader for the re-edition of iconic furniture. Its philosophy is to keep alive the tradition of eclecticism and timeless design, produced to the highest quality standards.

#### MATERIALS

Leather, Canvas, Oak

#### **FINISHES**

Natural, Brown, Wenge, Black, Pin Oak, Grey

#### **DIMENSIONS**

Width: 20.47" (52cm) Depth: 22.64" (57.5cm) Height: 30.51" (77.5cm)