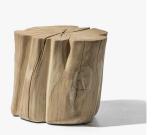

## DESCRIPTION

The Brick Side Tables are designed by Paola Navone for Gervasoni. They are made of Natural Barked Hornbeam trunks so each piece is unique.

MATERIALS Wood

FINISHES Natural Barked Hornbeam

## DIMENSIONS

SIZE 1 Diameter: 7.87" (20cm) Height: 17.72" (45cm)

SIZE 2 Diameter: 12.20" (31cm) Height: 17.72" (45cm)

SIZE 3 Diameter: 16.14" (41cm) Height: 17.72" (45cm)

SIZE 4 Diameter: 20.08" (51cm) Height: 15.75" (40cm)