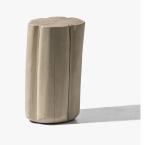

## BRICK

COLLECTION GERVASONI

DESIGNER PAOLA NAVONE

## DESCRIPTION

The Brick Side Tables are designed by Paola Navone for Gervasoni. They are made of Natural Barked Hornbeam trunks so each piece is unique.

MATERIALS Wood

FINISHES Natural Barked Hornbeam