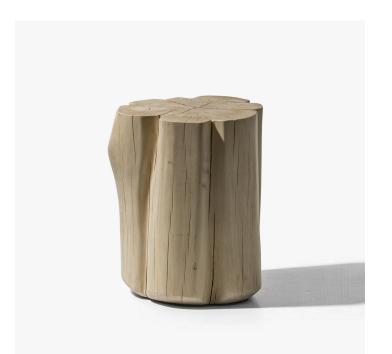

## DESCRIPTION

The Brick Side Tables are designed by Paola Navone for Gervasoni. They are made of Natural Barked Hornbeam trunks so each piece is unique.

MATERIALS Wood

FINISHES Natural Barked Hornbeam

## DIMENSIONS

SIZE 1 Diameter: 7.87" (20cm) Height: 17.72" (45cm)

SIZE 2 Diameter: 12.20" (31cm) Height: 17.72" (45cm)

SIZE 3 Diameter: 16.14" (41cm) Height: 17.72" (45cm)

SIZE 4 Diameter: 20.08" (51cm) Height: 15.75" (40cm)