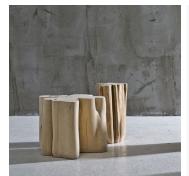

## DESCRIPTION

The Brick Side Tables are designed by Paola Navone for Gervasoni. They are made of Natural Barked Hornbeam trunks so each piece is unique.

MATERIALS Wood

FINISHES Natural Barked Hornbeam

## DIMENSIONS

SIZE 1 Diameter: 7.87" (20cm) Height: 17.72" (45cm)

SIZE 2 Diameter: 12.20" (31cm) Height: 17.72" (45cm)

SIZE 3 Diameter: 16.14" (41cm) Height: 17.72" (45cm)

SIZE 4 Diameter: 20.08" (51cm) Height: 15.75" (40cm)