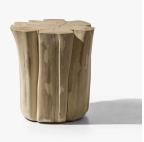

## DESCRIPTION

The Brick Side Tables are designed by Paola Navone for Gervasoni. They are made of Natural Barked Hornbeam trunks so each piece is unique.

MATERIALS Wood

FINISHES Natural Barked Hornbeam

## DIMENSIONS

SIZE 1 Diameter: 7.87" (20cm) Height: 17.72" (45cm)

SIZE 2 Diameter: 12.20" (31cm) Height: 17.72" (45cm)

SIZE 3 Diameter: 16.14" (41cm) Height: 17.72" (45cm)

SIZE 4 Diameter: 20.08" (51cm) Height: 15.75" (40cm)