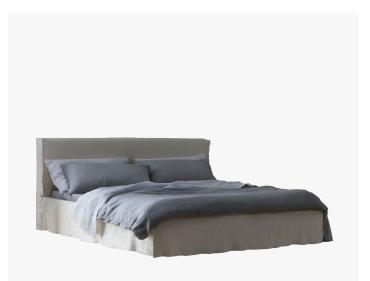

# **BRICK 80**

COLLECTION GERVASONI

DESIGNER PAOLA NAVONE

### DESCRIPTION

Upholstered double bed with a minimal and geometric shape, Brick 80 is characterized by essential lines highlighted by the visible stitching of the covering that shapes its profile. The feet are hidden by a soft, fully removable houses and the mattress is positioned slightly inside the structure, for a protected and enveloping rest.