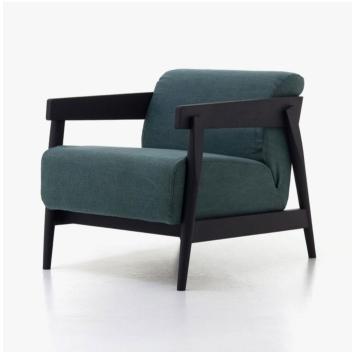

#### DESCRIPTION

The Brick 305 Lounge Chair by Gervasoni possesses an upholstered seat and back in polyurethane foam, with a removable cover.

# MATERIALS

Wood, Fabric

# FINISHES

Natural American Walnut, Bleached Oak, White, Grey, Air Force Blue, Black Lacquered Oak

### DIMENSIONS

Width: 27.95" (71cm) Depth: 35.04" (89cm) Height: 30.31" (77cm) Seat Height: 16.54" (42cm)