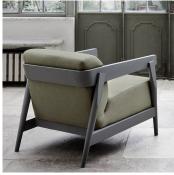

#### DESCRIPTION

The Brick 305 Lounge Chair by Gervasoni possesses an upholstered seat and back in polyurethane foam, with a removable cover.

# FINISHES

Natural American Walnut, Bleached Oak, White, Grey, Air Force Blue, Black Lacquered Oak