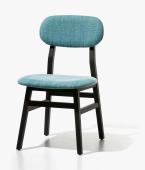

# **BRICK 223**

COLLECTION GERVASONI

DESIGNER PAOLA NAVONE

# DESCRIPTION

Side chair, frame in walnut or beech. Available wood finishes: natural lacquered American walnut; white, grey, air force blue or black lacquered beech. Upholstered seat and back, not removable cover.

#### FINISHES

Natural Lacquered American Walnut, White, Grey, Air Force Blue, Black Lacquered Beech

# DIMENSIONS

Width: 18.11" (46cm) Depth: 19.69" (50cm) Height: 32.68" (83cm) Seat Height: 18.11" (46cm)