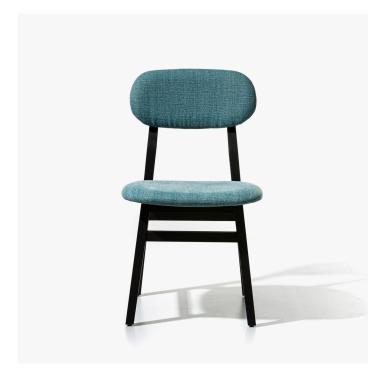

# **BRICK 223**

COLLECTION GERVASONI

DESIGNER PAOLA NAVONE

# DESCRIPTION

Side chair, frame in walnut or beech. Available wood finishes: natural lacquered American walnut; white, grey, air force blue or black lacquered beech. Upholstered seat and back, not removable cover.

#### FINISHES

Natural Lacquered American Walnut, White, Grey, Air Force Blue, Black Lacquered Beech

# DIMENSIONS

Width: 18.11" (46cm) Depth: 19.69" (50cm) Height: 32.68" (83cm) Seat Height: 18.11" (46cm)