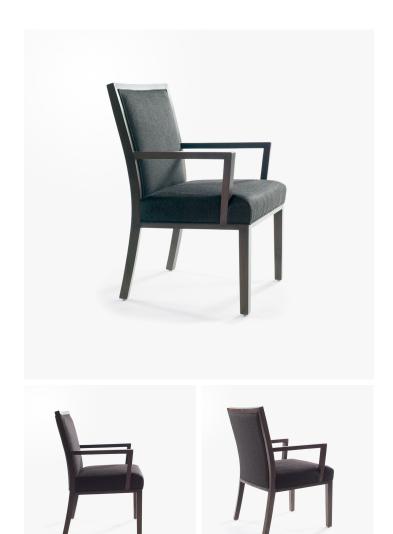

# **BRIAN PLAIN ARM CHAIR - 831**

#### **MATERIALS**

Wood

#### **DIMENSIONS**

Width: 23.00" (58.42cm) Depth: 26.00" (66.04cm) Height: 36.00" (91.44cm) Seat Height: 19.00" (48.26cm) Arm Height: 25.75" (65.405cm)