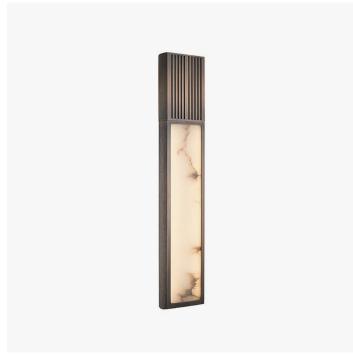

### MATERIALS

Metal, Stone

#### COLOURS

White Veined Alabaster, Brown Veined Alabaster

## **FINISHES**

Raw Bronze, Medium Bronze, Black Bronze

## DIMENSIONS

Width: 4.53" (11.5cm) Depth: 2.44" (6.2cm) Height: 25.59" (65.0cm)