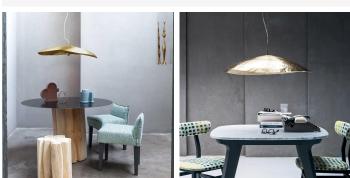

## BRASS 95, 96

COLLECTION GERVASONI

DESIGNER PAOLA NAVONE

### DESCRIPTION

The Brass 95 and 96 pendants are designed by Paola Navone for Gervasoni. The shade is in a hammered matt brass finish.

MATERIALS Metal

FINISHES Hammered Matt Brass

CERTIFICATIONS Please enquire. Contact us