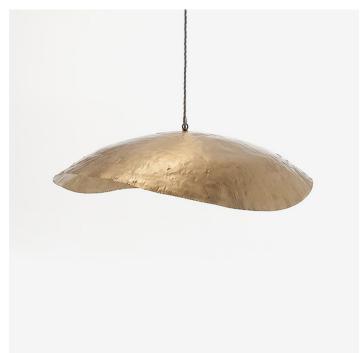

## BRASS 95, 96

COLLECTION GERVASONI

DESIGNER PAOLA NAVONE

### DESCRIPTION

The Brass 95 and 96 pendants are designed by Paola Navone for Gervasoni. The shade is in a hammered matt brass finish.

MATERIALS Metal

FINISHES Hammered Matt Brass

CERTIFICATIONS Please enquire. Contact us

### DIMENSIONS

SIZE 1 Width: 31.50" (80cm) Depth: 27.56" (70cm) Height: 7.09" (18cm) Overall Height: 78.74" (200cm)

SIZE 2 Width: 47.24" (120cm) Depth: 25.59" (65cm) Height: 16.54" (42cm) Overall Height: 78.74" (200cm)

### ADDITIONAL DETAILS

Lamping: 18W E27 bulb not included The hand-hammered craftsmanship of the brass may naturally result in finishing imperfections