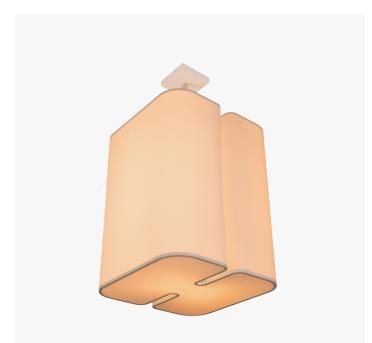

## DESCRIPTION

Brasilia S pendant is designed in France. Structure is in a white lacquered aluminum with a white polycarbonate paper diffuser.

MATERIALS Metal, Paper

COLOURS White Polycarbonate Paper

FINISHES White Lacquered Aluminum

CERTIFICATIONS Please enquire. Contact us

DIMENSIONS Width: 19.69" (50cm) Depth: 19.69" (50cm) Height: 25.59" (65cm)

ADDITIONAL DETAILS Height specification to be confirmed Lamping: 54W LED Colour Temperature: 2200K Driver specification to be confirmed