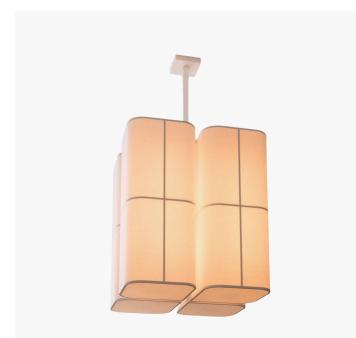

## **BRASILIA PL**

COLLECTION OZONE

## DESCRIPTION

Brasilia PL chandelier is designed in France. Structure and stem are in white lacquered aluminum with a white polycarbonate paper diffuser.

MATERIALS Metal, Paper

COLOURS White Polycarbonate Paper

FINISHES White Lacquered Aluminum

CERTIFICATIONS Please enquire. Contact us

DIMENSIONS Width: 27.56" (70cm) Depth: 27.56" (70cm) Height: 31.50" (80cm)

ADDITIONAL DETAILS Height specification to be confirmed Lamping: 144W LED Colour Temperature: 2200K Driver specification to be confirmed