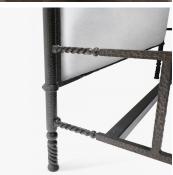

#### DESCRIPTION

Hand-forged iron frame with hammered texture with sculptural botanical detail with upholstered head and foot boards.