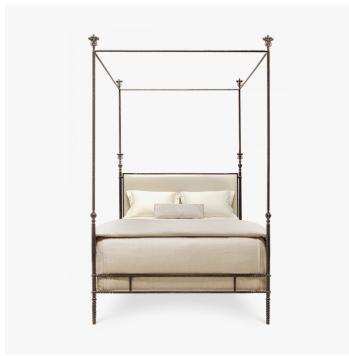

# **BRANWEN BED - 115-01**

#### DESCRIPTION

Hand-forged iron frame with hammered texture with sculptural botanical detail with upholstered head and foot boards.

## MATERIALS

Metal, Fabric, Leather

## FINISHES

Twig, Forge, Painted Bronze