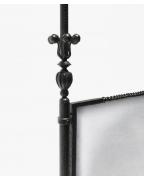

#### DESCRIPTION

Hand-forged iron frame with hammered texture with sculptural botanical detail with upholstered head and foot boards.