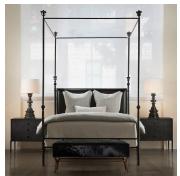

#### DESCRIPTION

Hand-forged iron frame with hammered texture with sculptural botanical detail with upholstered head and foot boards.

## FINISHES

Twig, Forge, Painted Bronze