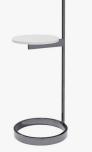

### DESCRIPTION

The lissome form of the Brand cocktail table by Powell & Bonnell is as fine-looking as it is practical. The lightweight metal frame, with its integrated handle and slender proportions, make it effortless to relocate by a sofa, lounge chair or anywhere an extra surface may be needed. Available in a variety of metal finishes and top options.

## **DIMENSIONS**

Diameter: 11.00" (27.94cm) Height: 20.00" (50.8cm)

Overall Height: 28.00" (71.12cm)