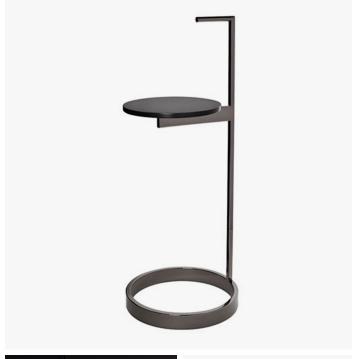

### DESCRIPTION

The lissome form of the Brand cocktail table by Powell & Bonnell is as fine-looking as it is practical. The lightweight metal frame, with its integrated handle and slender proportions, make it effortless to relocate by a sofa, lounge chair or anywhere an extra surface may be needed. Available in a variety of metal finishes and top options.

## **DIMENSIONS**

Diameter: 11.00" (27.94cm) Height: 20.00" (50.8cm)

Overall Height: 28.00" (71.12cm)