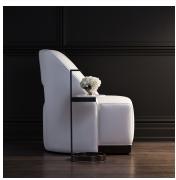

### DESCRIPTION

The lissome form of the Brand cocktail table by Powell & Bonnell is as fine-looking as it is practical. The lightweight metal frame, with its integrated handle and slender proportions, make it effortless to relocate by a sofa, lounge chair or anywhere an extra surface may be needed. Available in a variety of metal finishes and top options.