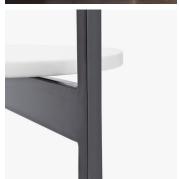

### DESCRIPTION

The lissome form of the Brand cocktail table by Powell & Bonnell is as fine-looking as it is practical. The lightweight metal frame, with its integrated handle and slender proportions, make it effortless to relocate by a sofa, lounge chair or anywhere an extra surface may be needed. Available in a variety of metal finishes and top options.