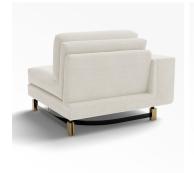

#### DESCRIPTION

Inspired by the urban world, this new line of furniture created by Jean-Pierre Tortil reflects the theme of the great European capitals, London, Vienna, Barcelona, Brussels, Paris...

Reminiscence pays homage to French and Portuguese artisanal know-how and to crafted work, but above all to the creative act, to design, to that visual emotion that is born of the obvious.

## MATERIALS

Fabric, Metal

## **FINISHES**

Patinated Brass, Black Lacquered

## DIMENSIONS

Width: 40.35" (102.5cm) Depth: 37.40" (95cm) Height: 29.53" (75cm) Arm Height: 24.80" (63cm)