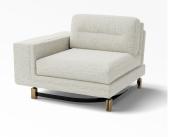

## MATERIALS

Fabric, Metal

## **FINISHES**

Patinated Brass, Black Lacquered

## DIMENSIONS

Width: 40.35" (102.5cm) Depth: 37.40" (95cm) Height: 29.53" (75cm) Arm Height: 24.80" (63cm)