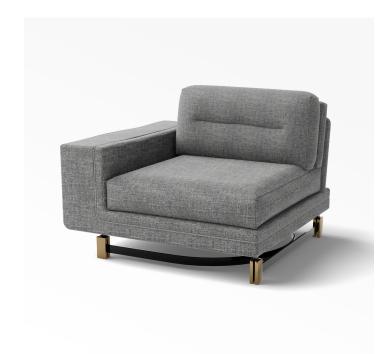

#### DESCRIPTION

Inspired by the urban world, this new line of furniture created by Jean-Pierre Tortil reflects the theme of the great European capitals, London, Vienna, Barcelona, Brussels, Paris...

Reminiscence pays homage to French and Portuguese artisanal know-how and to crafted work, but above all to the creative act, to design, to that visual emotion that is born of the obvious.

## MATERIALS

Fabric, Metal

## **FINISHES**

Patinated Brass, Black Lacquered

## DIMENSIONS

Width: 40.35" (102.5cm) Depth: 37.40" (95cm) Height: 29.53" (75cm) Arm Height: 24.80" (63cm)