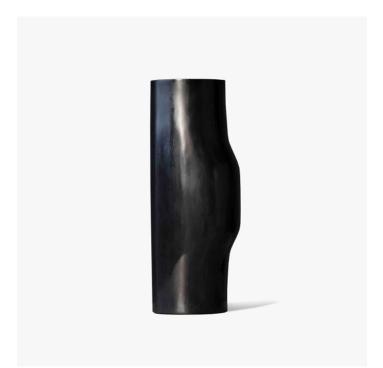

## DESCRIPTION

Bos Vase is designed by Christophe Delcourt and made in Italy. Available in a polished or black patinated brass and various sizes, each comes with a brushed brass insert.

#### **FINISHES**

Brushed Brass, Polished Bronze, Black Patinated Bronze