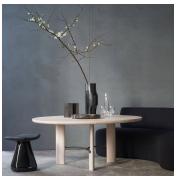

## DESCRIPTION

Bos Vase is designed by Christophe Delcourt and made in Italy. Available in a polished or black patinated brass and various sizes, each comes with a brushed brass insert.