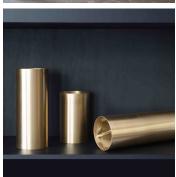

## DESCRIPTION

Bos Vase is designed by Christophe Delcourt and made in Italy. Available in a polished or black patinated brass and various sizes, each comes with a brushed brass insert.

#### **FINISHES**

Brushed Brass, Polished Bronze, Black Patinated Bronze