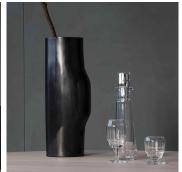

## DESCRIPTION

Bos Vase is designed by Christophe Delcourt and made in Italy. Available in a polished or black patinated brass and various sizes, each comes with a brushed brass insert.

#### **FINISHES**

Brushed Brass, Polished Bronze, Black Patinated Bronze