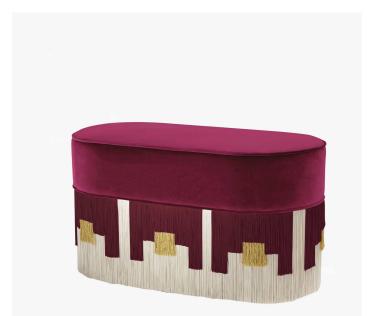

## **BORDEAUX MALI**

COLLECTION LORENZA BOZZOLI COUTURE

DESIGNER LORENZA BOZZOLI

#### DESCRIPTION

The sturdy beech core is complemented by generous padding and silky velvet upholstery, enlivened at the base by brown, beige, and golden fringes creating an eye-catching tribal-style pattern.