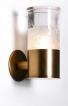

## **BORA SCONCE UPLIGHT**

COLLECTION GARNIER & LINKER

DESIGNER **GUILLAUME GARNIER & FLORENT LINKER** 

## DESCRIPTION

BORA collection is contemporary reinterpretation of the candelabra bracket: lost-wax cast glass replaces the candle inside a patinated brass structure. It comes in sconces and pendants in various sizes.

MATERIALS Cast Glass, Patinated Brass

COLOURS Please enquire about available Cast Glass Colour options

FINISHES Light Bronze, Dark Bronze, Blackened Bronze, Black Matt

CERTIFICATIONS Please enquire. Contact us

DIMENSIONS Width: 4.72" (12cm) Depth: 6.69" (17cm) Height: 9.45" (24cm)

## ADDITIONAL DETAILS Backplate Dimensions: Ø4.7 (Ø12cm)

Lamping: E26 LED bulb included Colour Temperature: 2700K Driver specification to be confirmed