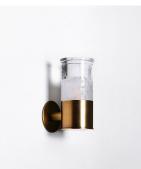

## **BORA SCONCE UPLIGHT**

COLLECTION GARNIER & LINKER

DESIGNER **GUILLAUME GARNIER & FLORENT LINKER** 

## DESCRIPTION

BORA collection is contemporary reinterpretation of the candelabra bracket: lost-wax cast glass replaces the candle inside a patinated brass structure. It comes in sconces and pendants in various sizes.

MATERIALS Cast Glass, Patinated Brass

COLOURS Please enquire about available Cast Glass Colour options

FINISHES Light Bronze, Dark Bronze, Blackened Bronze, Black Matt

CERTIFICATIONS Please enquire. Contact us

DIMENSIONS Width: 4.72" (12cm) Depth: 6.69" (17cm) Height: 9.45" (24cm)

## ADDITIONAL DETAILS Backplate Dimensions: Ø4.7 (Ø12cm)

Lamping: E26 LED bulb included Colour Temperature: 2700K Driver specification to be confirmed