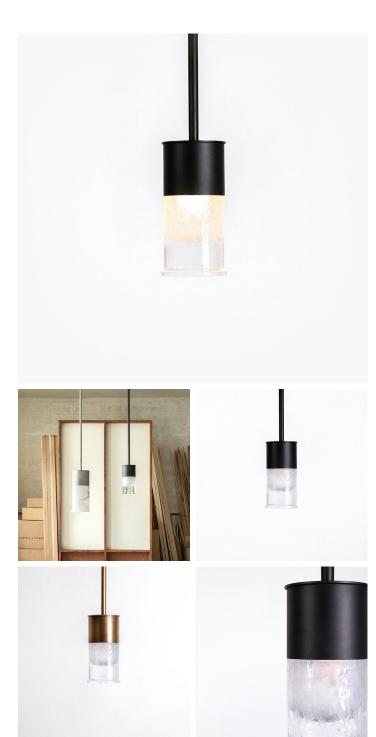

## **BORA PENDANT SMALL**

COLLECTION **GARNIER & LINKER** 

DESIGNER **GUILLAUME GARNIER & FLORENT LINKER** 

## DESCRIPTION

BORA collection is contemporary reinterpretation of the candelabra bracket: lost-wax cast glass replaces the candle inside a patinated brass structure. It comes in sconces and pendants in various sizes.

MATERIALS Cast Glass, Patinated Brass

COLOURS Transparent Glass, Grey Glass

FINISHES Light Bronze, Dark Bronze, Blackened Bronze, Black Matt

CERTIFICATIONS Please enquire. Contact us

DIMENSIONS Diameter: 4.72" (12cm) Height: 9.45" (24cm)

## ADDITIONAL DETAILS

Canopy Dimensions: Ø4.7 x H3.7 (Ø12cm x H9.5cm) Height specification to be confirmed Lamping: E26 LED bulb included Colour Temperature: 2700K Driver specification to be confirmed