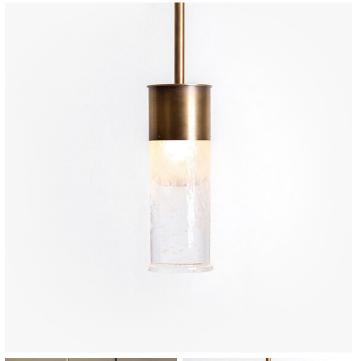

### **DESCRIPTION**

BORA collection is contemporary reinterpretation of the candelabra bracket: lost-wax cast glass replaces the candle inside a patinated brass structure. It comes in sconces and pendants in various sizes.

### MATERIALS

Cast Glass, Patinated Brass

# COLOURS

Transparent Glass, Grey Glass

### **FINISHES**

Light Bronze, Dark Bronze, Blackened Bronze, Black Matt

# DIMENSIONS

Diameter: 4.72" (12cm) Height: 12.99" (33cm)