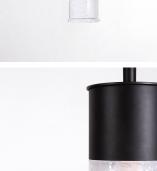

### **DESCRIPTION**

BORA collection is contemporary reinterpretation of the candelabra bracket: lost-wax cast glass replaces the candle inside a patinated brass structure. It comes in sconces and pendants in various sizes.

### MATERIALS

Cast Glass, Patinated Brass

# COLOURS

Transparent Glass, Grey Glass

### **FINISHES**

Light Bronze, Dark Bronze, Blackened Bronze, Black Matt