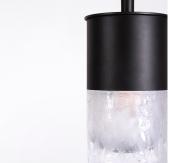

### **DESCRIPTION**

BORA collection is contemporary reinterpretation of the candelabra bracket: lost-wax cast glass replaces the candle inside a patinated brass structure. It comes in sconces and pendants in various sizes.

### MATERIALS

Cast Glass, Patinated Brass

# COLOURS

Transparent Glass, Grey Glass

### **FINISHES**

Light Bronze, Dark Bronze, Blackened Bronze, Black Matt