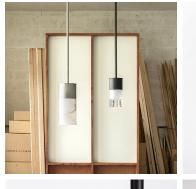

### **DESCRIPTION**

BORA collection is contemporary reinterpretation of the candelabra bracket: lost-wax cast glass replaces the candle inside a patinated brass structure. It comes in sconces and pendants in various sizes.

# DIMENSIONS

Diameter: 6.30" (16cm) Height: 13.78" (35cm)