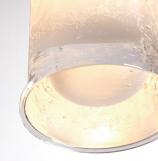

### **DESCRIPTION**

BORA collection is contemporary reinterpretation of the candelabra bracket: lost-wax cast glass replaces the candle inside a patinated brass structure. It comes in sconces and pendants in various sizes.

### MATERIALS

Cast Glass, Metal