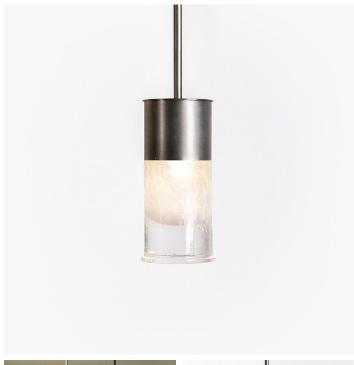

### **DESCRIPTION**

BORA collection is contemporary reinterpretation of the candelabra bracket: lost-wax cast glass replaces the candle inside a patinated brass structure. It comes in sconces and pendants in various sizes.

### MATERIALS

Cast Glass, Metal

### **FINISHES**

Light Bronze, Dark Bronze, Blackened Bronze, Black Matt

# DIMENSIONS

Diameter: 6.30" (16cm) Height: 13.78" (35cm)