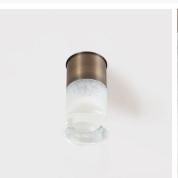

# DESCRIPTION

The BORA collection is contemporary reinterpretation of the candelabra bracket - the lost-wax cast glass replaces the candle inside a patinated brass structure. It comes in sconces, pendants and ceiling lights in various sizes.

#### MATERIALS

Cast Glass, Patinated Brass