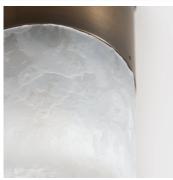

# DESCRIPTION

The BORA collection is contemporary reinterpretation of the candelabra bracket - the lost-wax cast glass replaces the candle inside a patinated brass structure. It comes in sconces, pendants and ceiling lights in various sizes.

#### MATERIALS

Cast Glass, Patinated Brass