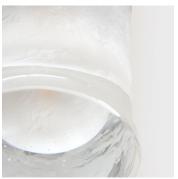

# DESCRIPTION

The BORA collection is contemporary reinterpretation of the candelabra bracket - the lost-wax cast glass replaces the candle inside a patinated brass structure. It comes in sconces, pendants and ceiling lights in various sizes.

#### MATERIALS

Cast Glass, Patinated Brass