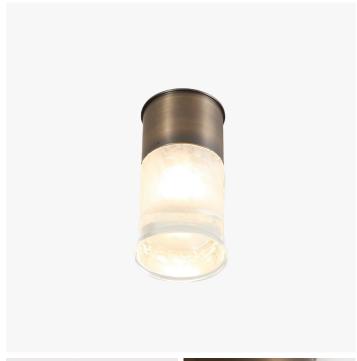

# DESCRIPTION

The BORA collection is contemporary reinterpretation of the candelabra bracket - the lost-wax cast glass replaces the candle inside a patinated brass structure. It comes in sconces, pendants and ceiling lights in various sizes.

#### MATERIALS

Cast Glass, Patinated Brass

## DIMENSIONS

Diameter: 4.72" (12cm) Height: 9.45" (24cm)