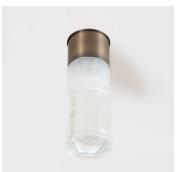

## DESCRIPTION

The BORA collection is contemporary reinterpretation of the candelabra bracket - the lost-wax cast glass replaces the candle inside a patinated brass structure. It comes in sconces, pendants and ceiling lights in various sizes.

#### MATERIALS

Cast Glass, Patinated Brass