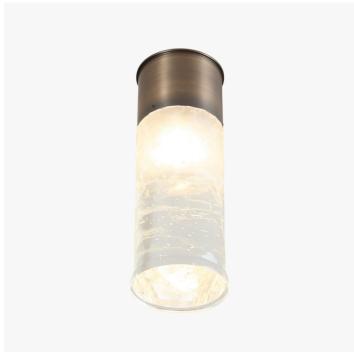

## DESCRIPTION

The BORA collection is contemporary reinterpretation of the candelabra bracket - the lost-wax cast glass replaces the candle inside a patinated brass structure. It comes in sconces, pendants and ceiling lights in various sizes.

#### MATERIALS

Cast Glass, Patinated Brass

## DIMENSIONS

Diameter: 4.72" (12cm) Height: 12.99" (33cm)