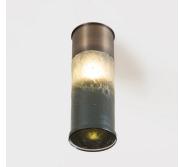

## DESCRIPTION

The BORA collection is contemporary reinterpretation of the candelabra bracket - the lost-wax cast glass replaces the candle inside a patinated brass structure. It comes in sconces, pendants and ceiling lights in various sizes.

#### MATERIALS

Cast Glass, Patinated Brass

#### **FINISHES**

Light Bronze, Dark Bronze, Blackened Bronze, Black Matt