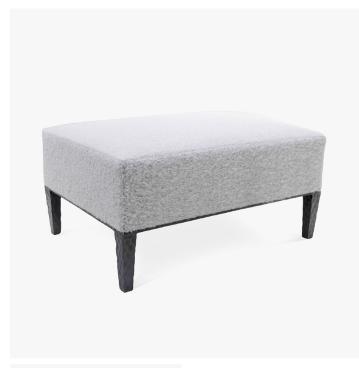

# **BONN OTTOMAN - 393-02**

## DESCRIPTION

Upholstered ottoman with hardwood frame, sculpted, cast brass base and legs, in a selection of metal finishes.

#### **MATERIALS**

Wood, Metal, Fabric, Leather

#### FINISHES

Vintage Brass, Antiqued Brass, Bronze

#### **DIMENSIONS**

Width: 29.00" (73.66cm) Depth: 20.00" (50.8cm) Height: 14.00" (35.56cm) Seat Height: 19.00" (48.26cm)