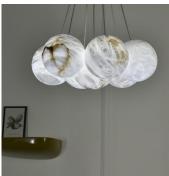

#### DESCRIPTION

The Bolky chandeliers hang in powerful satisfied bundles. They form architecturally diverse arrangements that can be combined in sets of three, seven or nine spheres.

### COLOURS

Alabaster