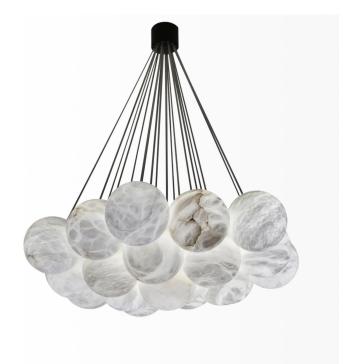

#### DESCRIPTION

The Bolky chandeliers hang in powerful satisfied bundles. They form architecturally diverse arrangements that can be combined in sets of three, seven or nine spheres.

### COLOURS

Alabaster

## SIZE 1

Diameter: 12.80" (32.5cm) Height: 23.62" (60cm)

#### SIZE 2

Diameter: 17.72" (45cm) Overall Height: 23.62" (60cm)

## SIZE 3

Diameter: 29.53" (75cm) Overall Height: 23.62" (60cm)