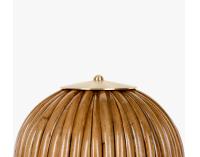

# **BOHEMIAN 72 FLOOR LAMP**

#### MATERIALS

Rattan

#### **DIMENSIONS**

Diameter: 14.57" (37cm) Height: 17.72" (45cm)

#### ADDITIONAL DETAILS

Lamping: 10W max. LED

Dimmable