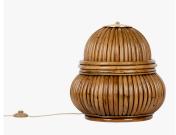

# **BOHEMIAN 72 FLOOR LAMP**

#### MATERIALS

Rattan

#### **DIMENSIONS**

Diameter: 14.57" (37cm) Height: 17.72" (45cm)

#### ADDITIONAL DETAILS

Lamping: 10W max. LED

Dimmable