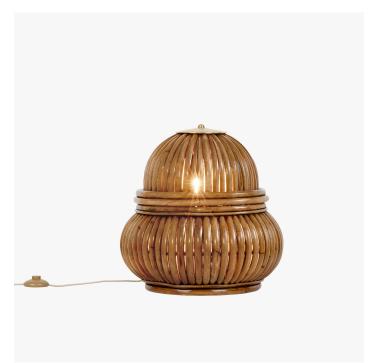

# **BOHEMIAN 72 FLOOR LAMP**

#### MATERIALS

Rattan

#### **DIMENSIONS**

Diameter: 14.57" (37cm) Height: 17.72" (45cm)

#### ADDITIONAL DETAILS

Lamping: 10W max. LED

Dimmable