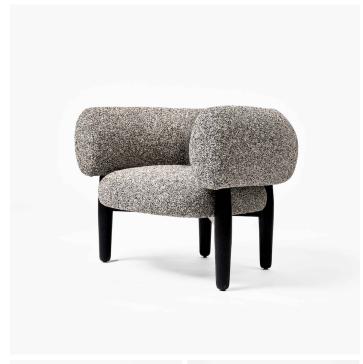

## DESCRIPTION

The Boe Lounge from Paolo Ferrari Editions 5 embodies a language of softness. Upholstered cushions rest atop black stained ash legs. Shown in a textured wool blend with white ash with a black stain finish.

## **FINISHES**

Standard Materials: White Ash, Black Stain; COM upholstery

#### **DIMENSIONS**

Width: 31.97" (81.2cm) Depth: 25.98" (66cm) Height: 24.02" (61cm)

Seat Height: 15.00" (38.1cm)