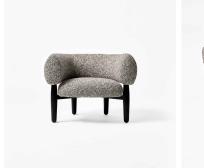

## DESCRIPTION

The Boe Lounge from Paolo Ferrari Editions 5 embodies a language of softness. Upholstered cushions rest atop black stained ash legs. Shown in a textured wool blend with white ash with a black stain finish.

## **FINISHES**

Standard Materials: White Ash, Black Stain; COM upholstery

#### **DIMENSIONS**

Width: 31.97" (81.2cm) Depth: 25.98" (66cm) Height: 24.02" (61cm)

Seat Height: 15.00" (38.1cm)