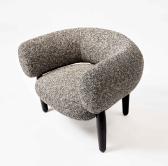

## DESCRIPTION

The Boe Lounge from Paolo Ferrari Editions 5 embodies a language of softness. Upholstered cushions rest atop black stained ash legs. Shown in a textured wool blend with white ash with a black stain finish.

## **FINISHES**

Standard Materials: White Ash, Black Stain; COM upholstery

#### **DIMENSIONS**

Width: 31.97" (81.2cm) Depth: 25.98" (66cm) Height: 24.02" (61cm)

Seat Height: 15.00" (38.1cm)