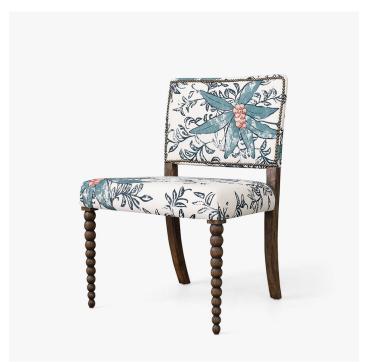

## **BOBBIN DINING SIDE CHAIR**

COLLECTION JULIAN CHICHESTER

DESIGNER JULIAN CHICHESTER

## DESCRIPTION

An attractive bobbin dining chair with perfect proportions with an upholstered back. This chair has the ability of crossing both the traditional and contemporary lines.

MATERIALS Fabric, Wood

FINISHES Rustic Oak

DIMENSIONS Width: 24.75" (62.87cm) Depth: 22.75" (57.79cm) Height: 34.00" (86.36cm) Seat Height: 18.50" (46.99cm) Arm Height: 20.50" (52.07cm)

CUSTOMIZABLE This product is customizable. Please contact us to find out more about this product.