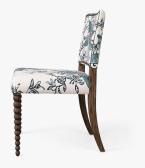

## **BOBBIN DINING SIDE CHAIR**

COLLECTION JULIAN CHICHESTER

DESIGNER JULIAN CHICHESTER

## DESCRIPTION

An attractive bobbin dining chair with perfect proportions with an upholstered back. This chair has the ability of crossing both the traditional and contemporary lines.

MATERIALS Fabric, Wood

FINISHES Rustic Oak

DIMENSIONS Width: 24.75" (62.87cm) Depth: 22.75" (57.79cm) Height: 34.00" (86.36cm) Seat Height: 18.50" (46.99cm) Arm Height: 20.50" (52.07cm)

CUSTOMIZABLE This product is customizable. Please contact us to find out more about this product.