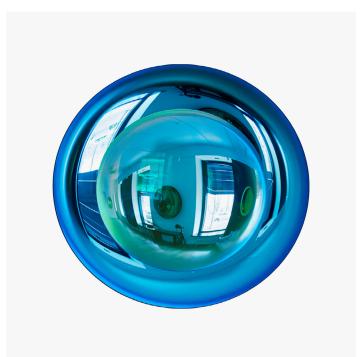

# **BLUE DOUBLE MIRROR**

COLLECTION CHRISTOPHE GAIGNON

DESIGNER CHRISTOPHE GAIGNON

## DESCRIPTION

In 1999, Gaignon became interested in the ancient Venetian craft of manufacturing convex mirrors with silver amalgam. He was fascinated by the frozen plasticity of glass - hard as marble but fluid and capable of taking on any form while reflecting the surrounding environment. Gaignon independently began to study the effect of silver oxide on glass and experimented with shades and colours creating beautiful works of art.

MATERIALS Glass

COLOURS Blue

DIMENSIONS Diameter: 46.46" (118cm)