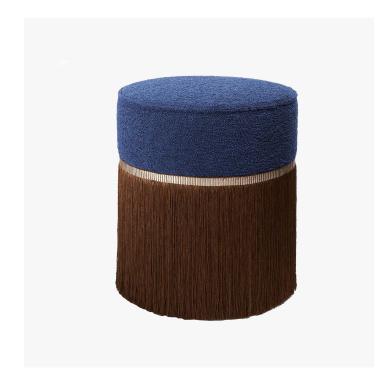

# **BLUE CLUNIS 40**

### DESCRIPTION

The Bouclè is characterized by a tri-dimensional surface given by soft and smooth little curls. which are very delicate to the touch and are all defined in natural colours. Okra like cumin, rust like African lands, green like olive groves of the Mediterranean, natural hues of the expanses of desert sand and the deep blue off Eastern nights with the sparks of the new lurex fringes defines this collection by Lorenza Bozzoli.

### MATERIALS

Bouclè, Lurex

### DIMENSIONS

Width: 15.75" (40cm) Depth: 15.75" (40cm) Height: 18.11" (46cm)